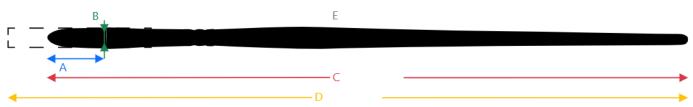

## Measurements Series 365

The measurements are of average value

| Size | A visible hair<br>length (mm) | B Diameter of the brush body (mm) | C Total length (without protection cap) (mm) | D Length including protection cap (mm) | E<br>Weight<br>(kg) |
|------|-------------------------------|-----------------------------------|----------------------------------------------|----------------------------------------|---------------------|
| 4    | 11,0                          | 3,8                               | 190                                          | 195                                    | 0,005               |
| 6    | 14,0                          | 5,4                               | 195                                          |                                        | 0,005               |
| 8    | 16,0                          | 8,0                               | 195                                          |                                        | 0,006               |
| 10   | 18,0                          | 9,6                               | 205                                          |                                        | 0,007               |

The measurements are of average value